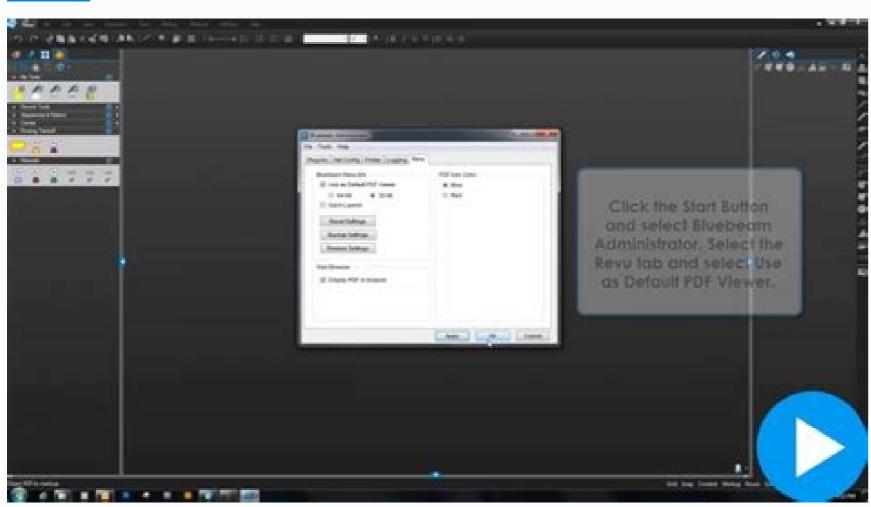

Bluebeam training pdf

I'm not robot!











This course teaches how to set up graphic dashboards, track field & project issues, create RFIs, track project status, and much more in Bluebeam Revu. This course is for the advanced user who wants to learn how to use the tools in Bluebeam Revu for comparing and overlaying documents, organizing projects, automatic linking, and building custom tool chests and distributing them to team members to increase efficiency. This course teaches users how to use the highly customizable Punch List tools and features in Bluebeam Revu to improve close-out communications and let everyone track status and issues in real time. This course teaches users how to customize all symbols, tools, and processes in Bluebeam Revu to their company's specific needs. We also show how these customizations can be cent