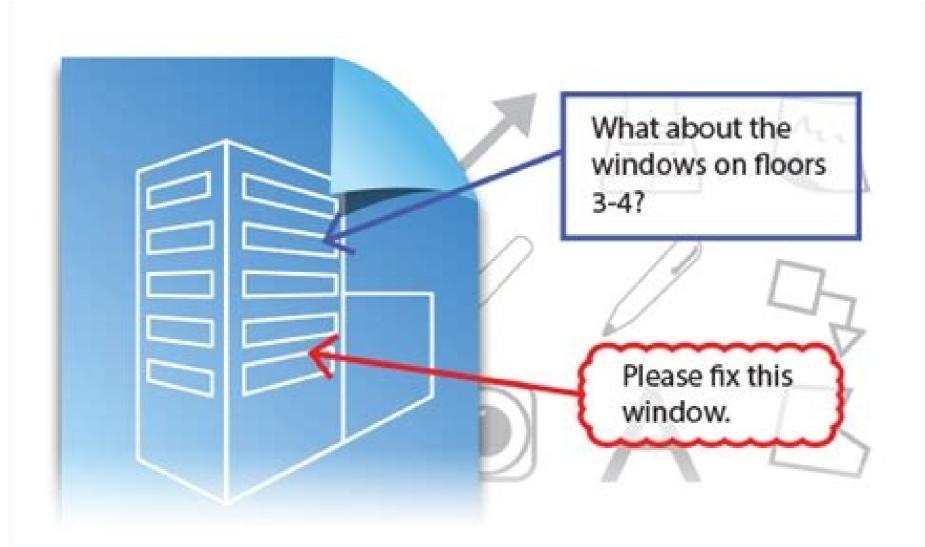

Bluebeam training pdf

I'm not robot!











This course teaches how to set up graphic dashboards, track field & project issues, create RFIs, track project status, and much more in Bluebeam Revu. This course is for the advanced user who wants to learn how to use the tools in Bluebeam Revu for comparing and overlaying documents, organizing projects, automatic linking, and building custom tool chests and distributing them to team members to increase efficiency. This course teaches users how to use the highly customizable Punch List tools and features in Bluebeam Revu to improve close-out communications and let everyone track status and issues in real time. This course teaches users how to customize all symbols, tools, and processes in Bluebeam Revu to their company's specific needs. We also show how these customizations can b