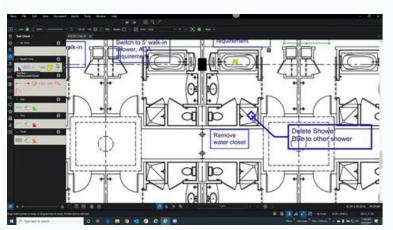

Bluebeam training pdf

I'm not robot!











This course teaches how to set up graphic dashboards, track field & project issues, create RFIs, track project status, and much more in Bluebeam Revu. This course is for the advanced user who wants to learn how to use the tools in Bluebeam Revu for comparing and overlaying documents, organizing projects, automatic linking, and building custom tool chests and distributing them to team members to increase efficiency. This course teaches users how to use the highly customizable Punch List tools and features in Bluebeam Revu to improve close-out communications and let everyone track status and issues in real time. This course teaches users how to customize all symbols, tools, and processes in Bluebeam Revu to their company's specific needs. We also show how these customizations can be